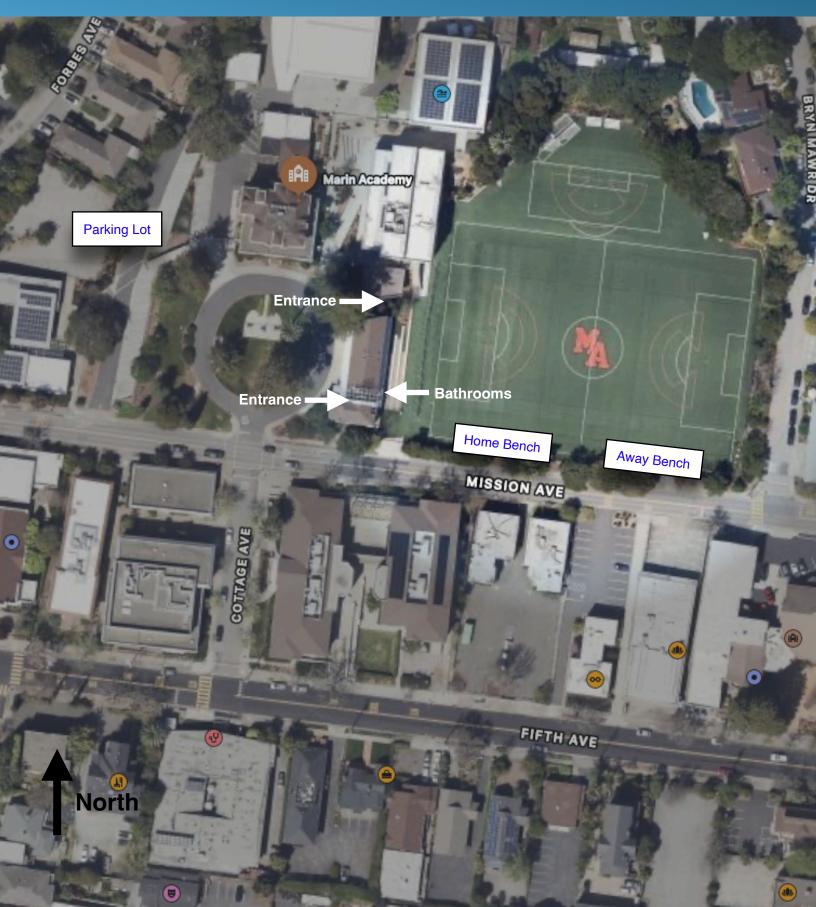

## Marin Academy Field 1600 Mission Ave, San Rafael, CA, 94901

ELCERRITO CULO QUAR STEWART DR BRYN iĥi Marin Academy MAWR DR Robert Dollar Scenic Drive Hike **Soccer Field** C Elks Lodge N.SSION AVE **Mission Ave** San Rafael 🕕 San Rafael Public Library Police Department Episcop FS7 Saint Raphael School Polish Nail Spa FOURTH ST Tam Commons Cafe Del Soul Taproom & Fourth Street /'s JULIA ST Kitchen iers & 🤣 Proof Lab The Shop -State Room Banl ors San Rafael T & B Sports ederci w At Large S7 S7 US Post Office HAYES 8 in e East San Rafael DOV Valvoline Veterinary SAN RAFAEI Instant 🗐 Clinic **Oil Change** 0 Uchiwa Ramen 🖱 Second Street St. Vincent De North Paul Society Of Shineology Marin County ARCO 🖸 🙆 Hot Yoga Plus FIELD & FACILITY PROFILE Twin Sisters

Marin FC Field Scheduler : Chas Thorp, fieldscheduler@marinfc.com, 415-299-9017 Marin FC Referee Coordinator : Kenny Lopez, director.of.referees@marinfc.com, 510-449-6764 Field Dimensions : 102 yds. x 72 yds., Spectator Capacity : Approx. 250 Field Type : Artificial Turf, Unlighted, Two turf warm up areas Facility Owner : Marin Academy, community@ma.org, 415-453-4550